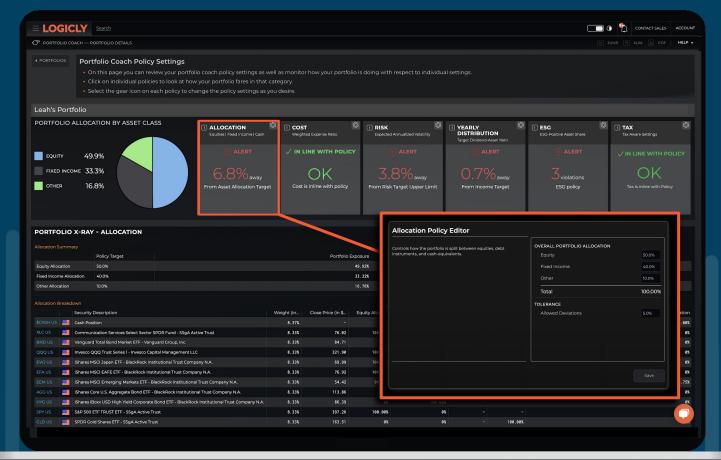

#### **Monitor**

Connect your client's portfolios to Logicly and receive policy alerts, rebalancing notifications, as well as potential trade ideas to improve cost, performance, lower risk and monitor your tax liability.

### Manage

Portfolio Coach reduces portfolio management friction by helping lower extra management fees. Create policies to track model portfolios or customize for asset allocation, cost, risk, income or ESG.

Numerous industry studies have shown that investors experience higher risk-adjusted returns when more timely rebalances keep them close to their targets. The Coach helps you and your clients stay close to your targets.